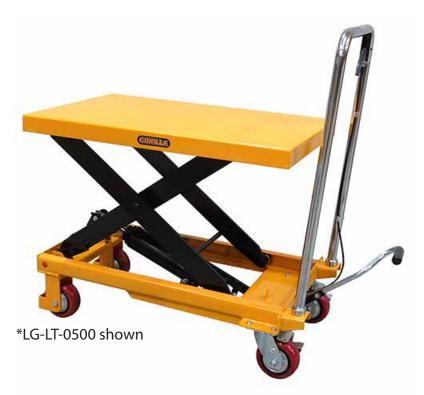

## SCISSOR LIFT TROLLEYS

The Gorilla scissor lift trolley helps moving loads and protects users from injuries caused by heavy lifting. The table is elevated by a pump action foot pedal and smoothly lowered by a hand operated release trigger. Available in 150kg & 500kg capacities.

## Features & Benefits:

- Simple foot pump operation to raise platform.
- Lever release handle to lower platform
- Durable powder coated finish
- Features 2 x fixed, 2 x swivel with brakes.

## **Specifications:**

|                       | LG-LT-0150  | LG-LT-0500  |
|-----------------------|-------------|-------------|
| Capacity:             | 150kg       | 500kg       |
| Max. lift height:     | 750mm       | 900mm       |
| Min. height of table: | 210mm       | 280mm       |
| Table size:           | 700 x 450mm | 815 x 500mm |
| Handle height:        | 815mm       | 970mm       |
| Wheel diameter:       | 100mm       | 125mm       |
| Net Weight:           | 41kg        | 82kg        |